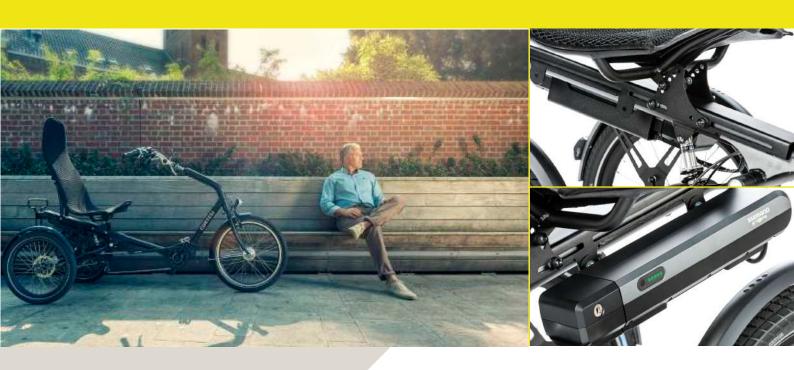

## **Electrical support**

The tricycle is standard equipped with electrical support (Shimano STEPS or Bafang mid motor), a parking brake, front hand brake, hydraulic disc brakes at the rear, a low entry level and a safety lock (AXA solid).

We look at individual cyclists and their needs and want to match them as well as possible. This way, we continuously innovate and optimize our bikes, so that your bike is equipped with the best materials and optimum comfort. The Cortes, for example, is light in weight, has a radius of action of 75 kilometres and is equipped with an individually adjustable suspension.