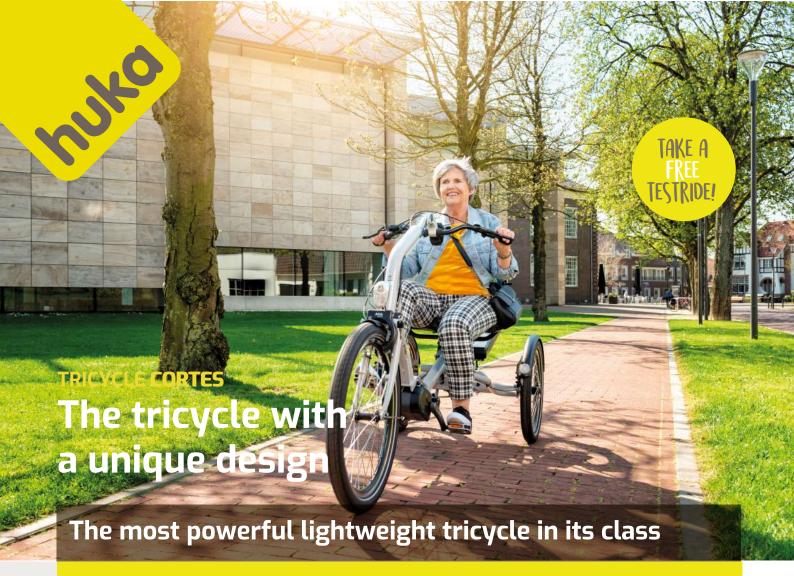

Are you looking for a bike that gives you stability and a safe feeling with a modern design? All this comes together in the Cortes. In collaboration with renowned seat specialists, a unique seat has been developed for optimum riding comfort. This makes getting on and off very easy, especially in combination with the low entry step-up. The smooth riding tricycle can also be adjusted to your wishes and circumstances. In addition, various accessories are available. It is a three-wheel bike which you can be proud to ride around on!

We look at individual cyclists and their needs and want to match them as well as possible. This way, we continuously innovate and optimize our bikes, so that your bike is equipped with the best materials and optimum comfort. The Cortes, for example, is light in weight, has a radius of action of 75 kilometres and is equipped with an individually adjustable suspension.

The bike is also easy to maintain, has tough Big Ben anti-puncture tires and the lightning control can be served by the display on the steering wheel. The Cortes tricycle is equipped with individually adjustable suspension for optimum driving comfort and even better road holding.

- Optimal seating comfort with an ergonomic seat. Large radius of action (75 km).
- Equipped with Shimano STEPS or Bafang mid motor.
- Ocan hold up to 150 kg.
- ◆ 10-year warranty on the frame and the front fork\*.