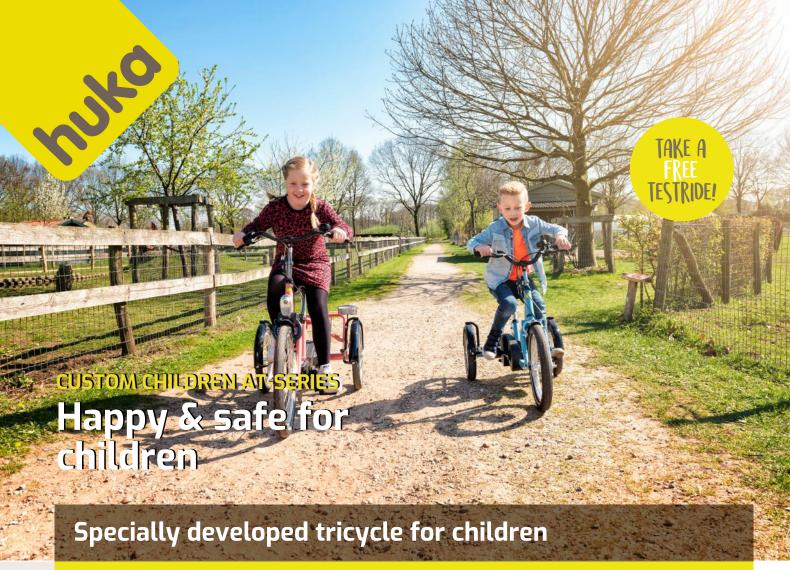

Are you looking for a children's bike that offers more stability and support? With the adapted AT bike your child can enjoy cycling without difficulties. Playing outside, cycling to school and playing with friends? Easy! This children's bicycle can also be adjusted entirely to the wishes and circumstances of your child. For example, the lightweight bicycle can be supplied in all hip, cool and cheerful RAL colours and there are various accessories with which you can make the bicycle even more personal and attractive. Your child can cycle carefree!

- Available in two sizes: AT-A and AT-B.
- Safe to get on and off and easy to maneuver, due to its three-wheel construction and low center of gravity.
- The light running bike with stable handling. Individually adaptable with various supports and accessories.
- Cheerful and child-friendly styled.
- 10 year warranty on the frame and front fork.\*
  \*After registration at www.huka.nl/en/warranty.