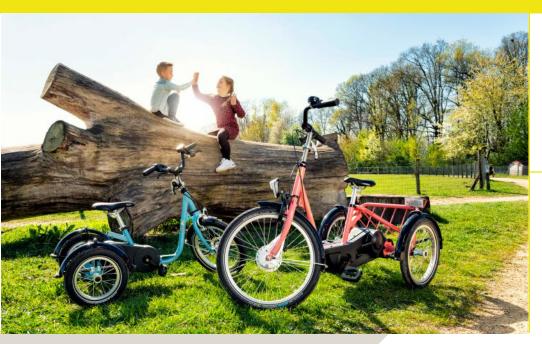

We look at individual cyclists and their needs and want to match them as well as possible. This way, we continuously innovate and optimize our bikes, so that your bike is equipped with the best materials, latest technology, and optimum comfort. We have two types that have been specially developed for two age groups, the AT-A (up to and including about 5 years) and the AT-B bike (from about 5 years up to and including 9 years).

- Available in two sizes: AT-A and AT-B.
- Safe to get on and off and easy to maneuver, due to its three-wheel construction and low center of gravity.
- The light running bike with stable handling. Individually adaptable with various supports and accessories.
- Cheerful and child-friendly styled.
- 10 year warranty on the frame and front fork.\*
  \*After registration at www.huka.nl/en/warranty.